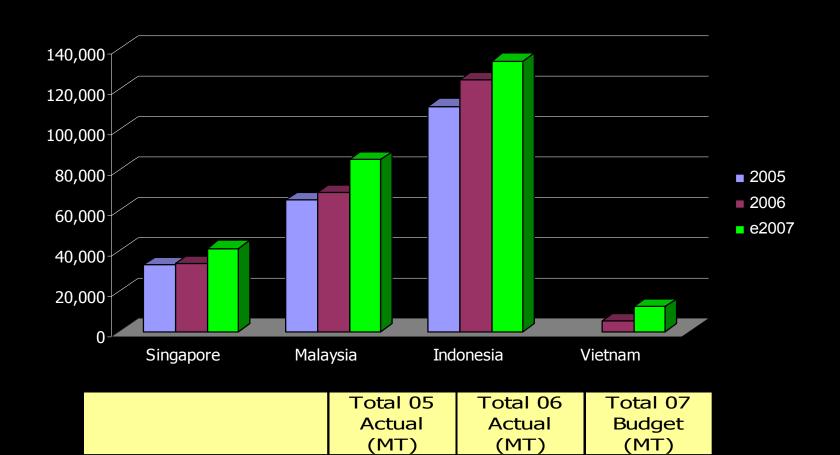

#### **SOLVENTS DISTRIBUTED VOLUME 2002-2007**

**Group Total** 

## SOLVENTS DISTRIBUTED VOLUME 2002-2007 By Country

231,947

272,860

209,850