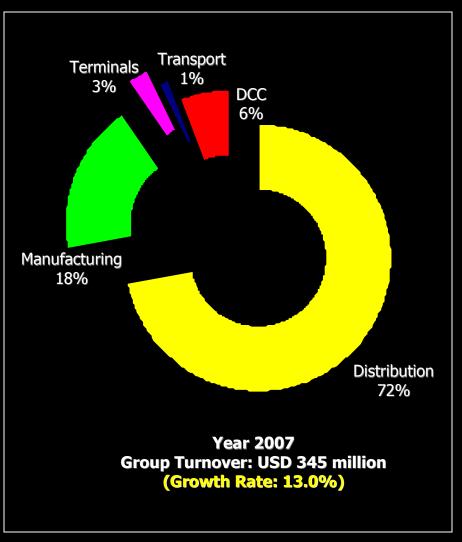

2006 Group Turnover of USD 305 mil

\*Currently
Maintaining
21 Active
SBUs

Operate
4 Main Divisions;

- 1) Distribution
- 2) Manufacturing
- 3) Bulk Terminals
- 4) Transportation

One-Stop Chemical Solution Center

# DOVECHEM GROUP CONSOLIDATION

#### **GROUP TURNOVER 2002 – 2006**

## DOVECHEM GROUP CONSOLIDATION

#### **EXPECTED GROWTH 2006 - 2007**