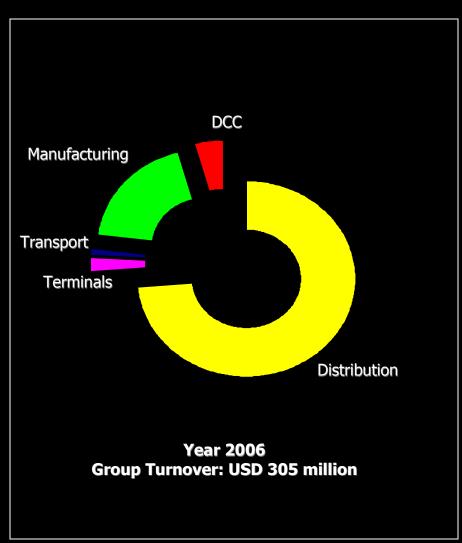

2006 Group Turnover of USD 305 mil

\*Currently
Maintaining
21 Active
SBUs

Operate
4 Main Divisions;

- 1) Distribution
- 2) Manufacturing
- 3) Bulk Terminals
- 4) Transportation

One-Stop Chemical Solution Center