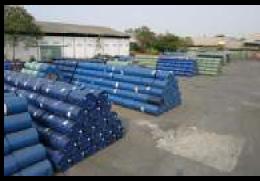

#### **OUR OPEN-AREA STORAGE**

Indonesia Open-Area Storage: 10,017 m² (31,920 drums)

Singapore Open-Area Storage: 1,350 m² (5,000 drums)

Malaysia Open-Area Storage: 11,208 m² (44,130 drums)