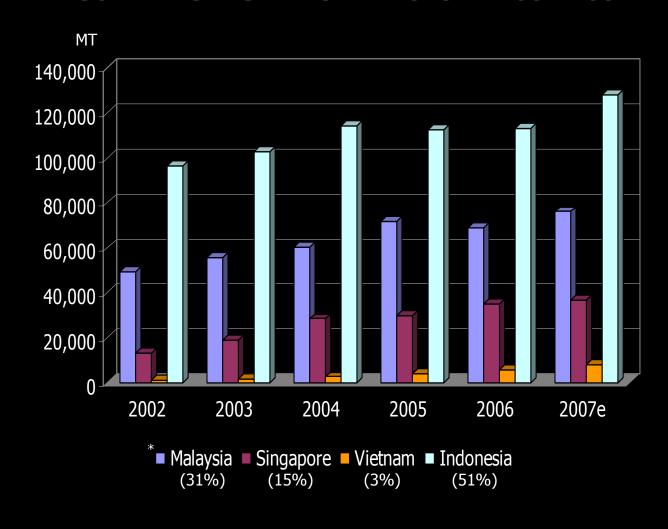

#### **SOLVENTS DISTRIBUTED VOLUME 2002-2007**

**Group Total** 

## SOLVENTS DISTRIBUTED VOLUME 2002-2007 By Country

231,947

272,860

209,850