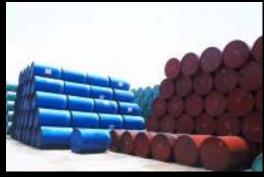

#### **OUR OPEN-AREA STORAGE**

Indonesia Open-Area Storage: 10,017 m² (31,920 drums)

Singapore Open-Area Storage: 1,350 m² (5,000 drums)

Malaysia Open-Area Storage: 11,208 m² (44,130 drums)