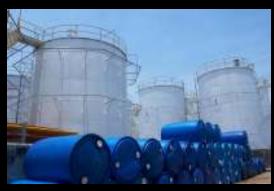

#### **OUR STORAGE TANKS**

Indonesia Storage Terminals: 47 units (69,460 m³)

Singapore Storage Terminals: 21 units (7,404 m³)

Malaysia Storage Terminals: 13 units (1,810 m³)

#### **OUR OPEN-AREA STORAGE**

Indonesia Open-Area Storage: 10,017 m² (31,920 drums)

Singapore Open-Area Storage: 1,350 m² (5,000 drums)

Malaysia Open-Area Storage: 11,208 m² (44,130 drums)