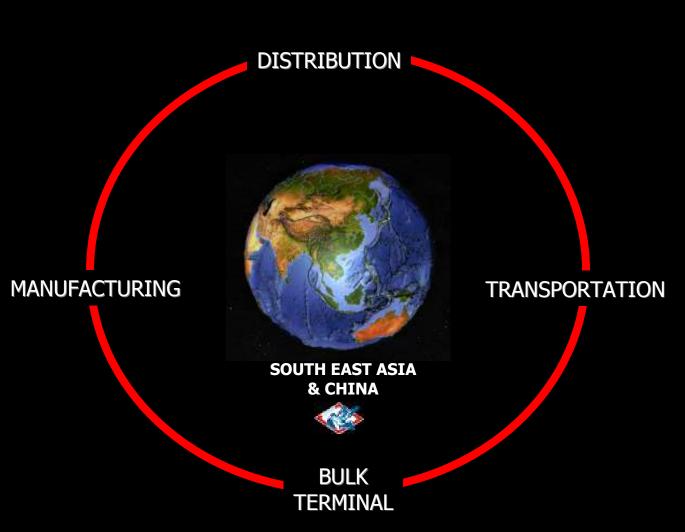

2006 Group Turnover of USD 305 mil

\*Currently
Maintaining
21 Active
SBUs

Operate
4 Main Divisions;

- 1) Distribution
- 2) Manufacturing
- 3) Bulk Terminals
- 4) Transportation

One-Stop Chemical Solution Center

# DOVECHEM BUSINESS SUPPLY-CHAIN

**Dovechem Core Division** 

Straddled over 8 countries in 17 locations:

- Shanghai, Shenzhen, Dalian

Hong Kong - Kowloon

Indonesia - Jakarta, Surabaya, Merak, Bandung

Malaysia

### DONECHEM MANUFACTURING

Maintain 5 manufacturing plant located in 4 countries:

Thailand - Bangkok

Vietnam - HCMC

Malaysia - Kuantan, Melaka

Indonesia – Merak

Running 2 R&D Laboratories in Kuantan and Merak

### DONECHEM BULKTERMINAL

The bulk terminals are located at:

Malaysia - Shah Alam, Kuantan

Singapore - Jurong

Indonesia - Merak, Surabaya

Some of the provided value-added services are tank cleaning, drum filing, bonded warehouse, heating & insulation services, etc

## DONECHEM TRANSPORTATION

Our logistic hub is located in 4 major cities as follows:

Malaysia - Kuantan, Shah Alam

Indonesia - Jakarta Singapore - Jurong

To value-add, Dovechem also provide haulage services, and delivery planning for customers.