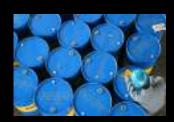

#### **OUR OPEN-AREA STORAGE**

Indonesia Open-Area Storage: 10,017 m² (31,920 drums)

Singapore Open-Area Storage: 1,350 m² (5,000 drums)

Malaysia Open-Area Storage: 11,208 m² (44,130 drums)