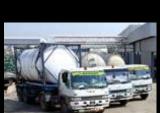

## DONECHEM TRANSPORTATION

Our logistic hub is located in 4 major cities as follows:

Malaysia - Kuantan, Shah Alam

Indonesia - Jakarta Singapore - Jurong

To value-add, Dovechem also provide haulage services, and delivery planning for customers.

#### **FLEET DETAILS**

| Locations        | Kuantan,<br>Malaysia                            | Shah Alam<br>Malaysia         | Merak,<br>Indonesia           | Jurong,<br>Singapore          |
|------------------|-------------------------------------------------|-------------------------------|-------------------------------|-------------------------------|
| Types            | ISO Tankers,<br>Road Tankers,<br>Cargo Trailers | Road Tankers,<br>Light Trucks | Road Tankers,<br>Light Trucks | Road Tankers,<br>Light Trucks |
| Fleet<br>Managed | 130                                             | 8                             | 89                            | 27                            |

#### **TYPES OF VEHICLES**

ISO Tankers – 26,000 Litres

Stainless Steel Tankers – 28,000 Litres

Light Trucks – carry up to 50 Drums

Aluminum Tankers – 25,000 Litres