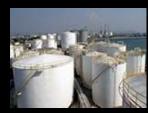

#### **OUR STORAGE TANKS**

Indonesia Storage Terminals: 47 units (69,460 m³)

Singapore Storage Terminals: 21 units (7,404 m³)

Malaysia Storage Terminals: 13 units (1,810 m³)

### DONECHEM BULKTERMINAL

The bulk terminals are located at:

Malaysia - Shah Alam, Kuantan

Singapore - Jurong

Indonesia - Merak, Surabaya

Some of the provided value-added services are tank cleaning, drum filing, bonded warehouse, heating & insulation services, etc

#### **TERMINAL CAPACITY**

\*Leased

| Locations              | No of Tanks                 | Capacity                                      | Consumptions      |
|------------------------|-----------------------------|-----------------------------------------------|-------------------|
| Kuantan,<br>Malaysia   | 41 (current)<br>2 (planned) | 49,700 m³<br>2,500 m³                         | Internal/External |
| Shah Alam,<br>Malaysia | 13 (current)                | 1,850 m³                                      | Internal          |
| Merak,<br>Indonesia    | 46 (current)                | 59,000 m <sup>3</sup>                         | Internal/External |
| Surabaya,<br>Indonesia | 19 (current)<br>5 (planned) | 15,510 m <sup>3</sup><br>5,000 m <sup>3</sup> | Internal/External |
| HCMC*,<br>Vietnam      | 3 (current)<br>5 (planned)  | 3,500 m <sup>3</sup><br>6,250 m <sup>3</sup>  | Internal          |
| Jurong,<br>Singapore   | 21 (current)                | 7,404 m³                                      | Internal          |