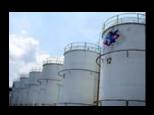

#### **OUR STORAGE TANKS**

Indonesia Storage Terminals: 47 units (69,460 m³)

Singapore Storage Terminals: 21 units (7,404 m³)

Malaysia Storage Terminals: 13 units (1,810 m³)

### DONECHEM BULKTERMINAL

The bulk terminals are located at:

Malaysia - Shah Alam, Kuantan

Singapore - Jurong

Indonesia - Merak, Surabaya

Some of the provided value-added services are tank cleaning, drum filing, bonded warehouse, heating & insulation services, etc

#### **TERMINAL CAPACITY**

\*Leased

| Locations              | No of Tanks                 | Capacity                                      | Consumptions      |
|------------------------|-----------------------------|-----------------------------------------------|-------------------|
| Kuantan,<br>Malaysia   | 41 (current)<br>2 (planned) | 49,700 m³<br>2,500 m³                         | Internal/External |
| Shah Alam,<br>Malaysia | 13 (current)                | 1,850 m³                                      | Internal          |
| Merak,<br>Indonesia    | 46 (current)                | 59,000 m <sup>3</sup>                         | Internal/External |
| Surabaya,<br>Indonesia | 19 (current)<br>5 (planned) | 15,510 m <sup>3</sup><br>5,000 m <sup>3</sup> | Internal/External |
| HCMC*,<br>Vietnam      | 3 (current)<br>5 (planned)  | 3,500 m <sup>3</sup><br>6,250 m <sup>3</sup>  | Internal          |
| Jurong,<br>Singapore   | 21 (current)                | 7,404 m³                                      | Internal          |