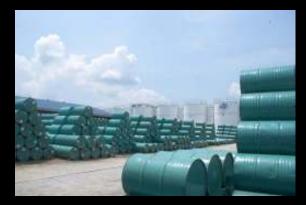

#### **OUR OPEN-AREA STORAGE**

Indonesia Open-Area Storage: 10,017 m² (31,920 drums)

Singapore Open-Area Storage: 1,350 m² (5,000 drums)

Malaysia Open-Area Storage: 11,208 m² (44,130 drums)