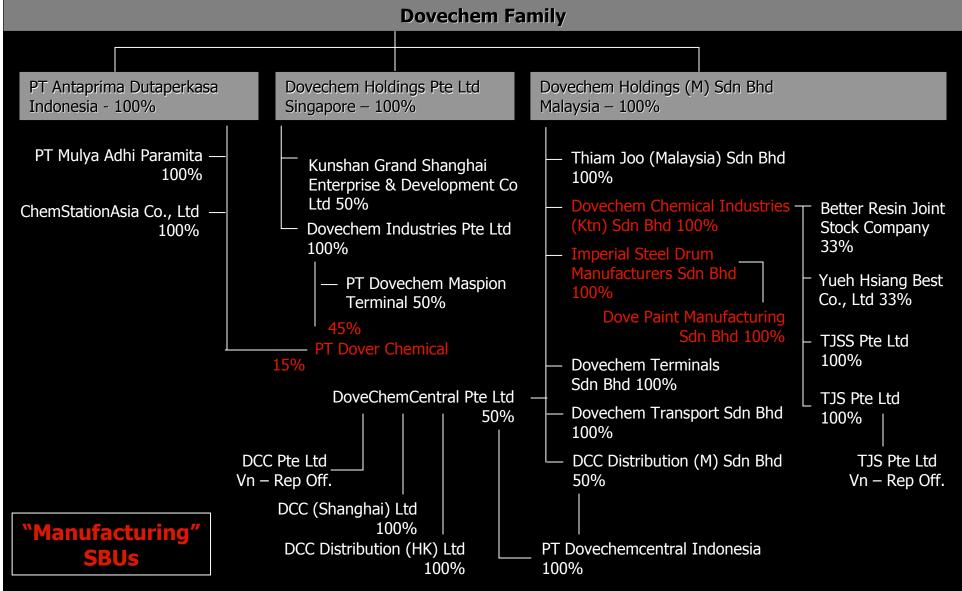

### DONECHEM MANUFACTURING

Maintain 5 manufacturing plant located in 4 countries:

Thailand - Bangkok

Vietnam - HCMC

Malaysia - Kuantan, Melaka

Indonesia – Merak

Running 2 R&D Laboratories in Kuantan and Merak

## DOYECHEM MANUFACTURING