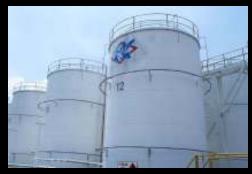

#### **OUR STORAGE TANKS**

Indonesia Storage Terminals: 47 units (69,460 m³)

Singapore Storage Terminals: 21 units (7,404 m³)

Malaysia Storage Terminals: 13 units (1,810 m³)