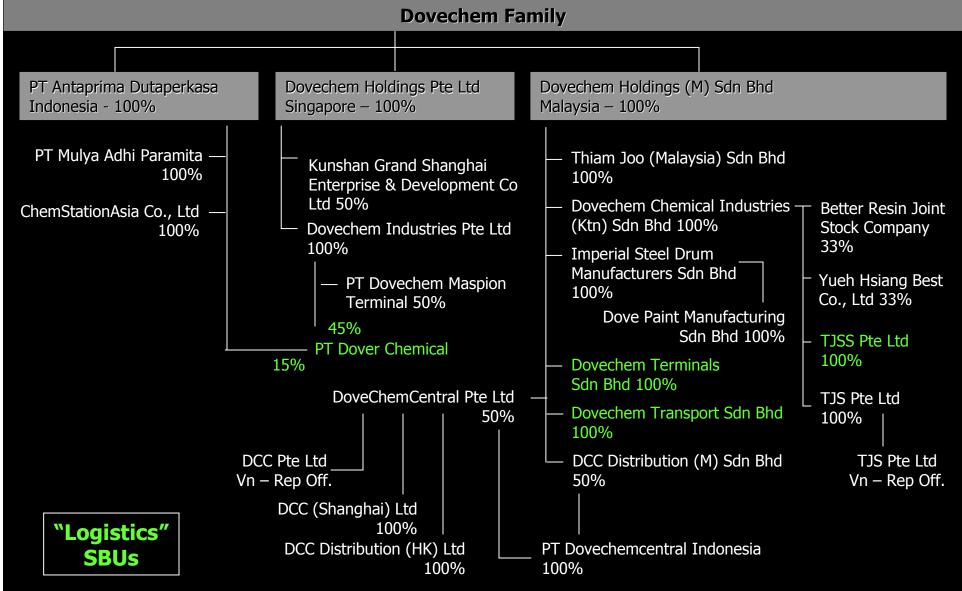

### DONECHEM BULKTERMINAL

The bulk terminals are located at:

Malaysia - Shah Alam, Kuantan

Singapore - Jurong

Indonesia - Merak, Surabaya

Some of the provided value-added services are tank cleaning, drum filing, bonded warehouse, heating & insulation services, etc

## DOVECHEM BULKTERMINAL

## DONECHEM TRANSPORTATION

Our logistic hub is located in 4 major cities as follows:

Malaysia - Kuantan, Shah Alam

Indonesia - Jakarta Singapore - Jurong

To value-add, Dovechem also provide haulage services, and delivery planning for customers.

# DOVECHEM TRANSPORTATION