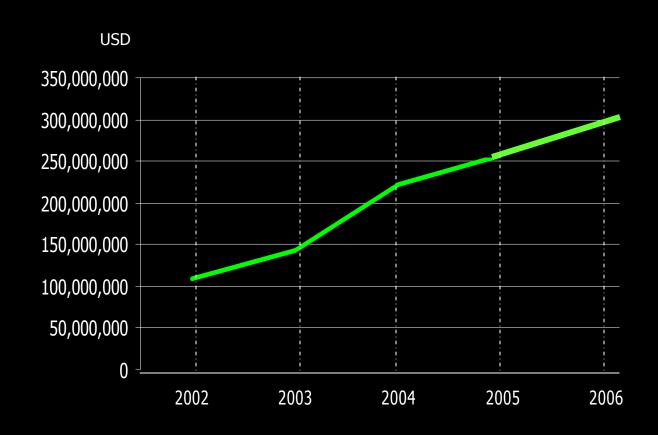

-----------------------------|-------------------------------|-------------------------------|-------------------------------|
| Types            | ISO Tankers,<br>Road Tankers,<br>Cargo Trailers | Road Tankers,<br>Light Trucks | Road Tankers,<br>Light Trucks | Road Tankers,<br>Light Trucks |
| Fleet<br>Managed | 130                                             | 8                             | 89                            | 27                            |



We manage a fleet of 254 units of vehicles for the Group.



# DOVECHEM TRANSPORTATION

#### **TYPES OF VEHICLES**



ISO Tankers – 26,000 Litres



Stainless Steel Tankers – 28,000 Litres



Light Trucks – carry up to 50 Drums



Aluminum Tankers – 25,000 Litres



# DOVECHEM GROUP CONSOLIDATION

#### **GROUP TURNOVER 2002 – 2006**





## DOVECHEM GROUP CONSOLIDATION

#### **EXPECTED GROWTH 2006 - 2007**







### DOVECHEM GROUP



#### **DOVECHEM CORE VALUES**









**PARTNERING** with Suppliers/Customers



We have various-colours for our core values to represents various-nationalities working in various Dovechem locations.



## DOVECHEM GROUP

Q & A

Caring for All