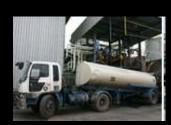

## DONECHEM TRANSPORTATION

Our logistic hub is located in 4 major cities as follows:

Malaysia - Kuantan, Shah Alam

Indonesia - Jakarta Singapore - Jurong

To value-add, Dovechem also provide haulage services, and delivery planning for customers.

#### **FLEET DETAILS**

| Locations        | Kuantan,<br>Malaysia                            | Shah Alam<br>Malaysia         | Merak,<br>Indonesia           | Jurong,<br>Singapore          |
|------------------|-------------------------------------------------|-------------------------------|-------------------------------|-------------------------------|
| Types            | ISO Tankers,<br>Road Tankers,<br>Cargo Trailers | Road Tankers,<br>Light Trucks | Road Tankers,<br>Light Trucks | Road Tankers,<br>Light Trucks |
| Fleet<br>Managed | 130                                             | 8                             | 89                            | 27                            |

#### **TYPES OF VEHICLES**

ISO Tankers – 26,000 Litres

Stainless Steel Tankers – 28,000 Litres

Light Trucks – carry up to 50 Drums

Aluminum Tankers – 25,000 Litres